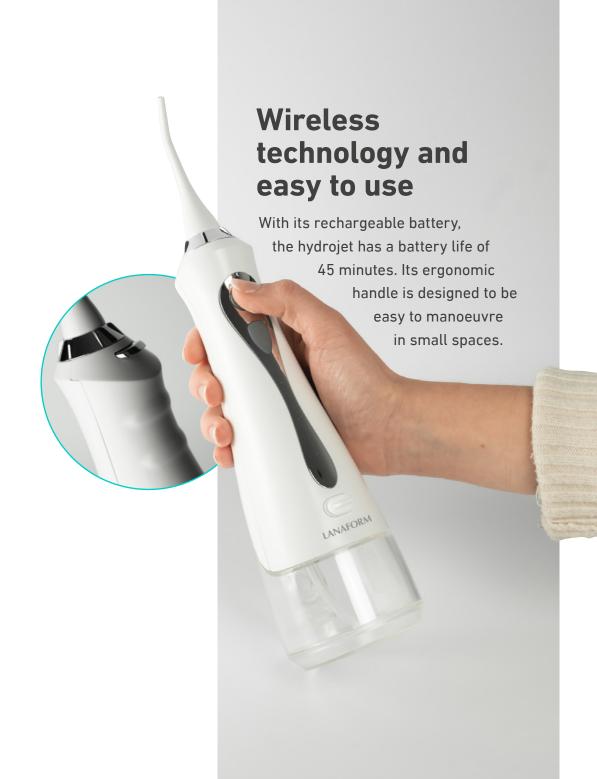

## The guide tip makes sure the positioning is correct

Guide tip and fine cannula that can be tilted 360° make positioning easy. Simply slide the tip over the teeth to clean the space between each tooth or gum.