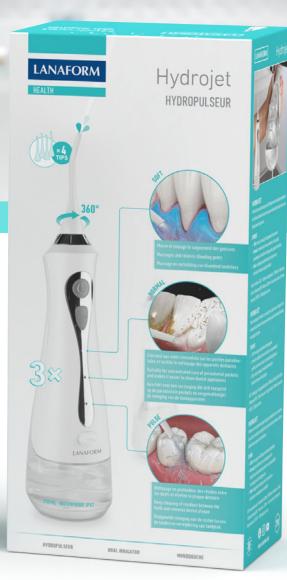

## 3 specific modes for appropriate treatment

With its **3 cleaning modes**, the Hydrojet not only cleans the spaces between your teeth by gently dislodging food residues, but also by removing dental plaque and bacteria.

#### Soft

Suitable for gently massaging the gums, it gently stimulates problem areas by aiming the cannula at the affected area.

#### **Normal**

Intended for treatments that focus on periodontal pockets, it removes bacteria and dental plaque.

#### **Pulse**

This mode is intended for treatments that focus on the teeth to remove bacteria as well as tartar.