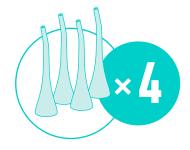

### Treatment for each member of the family

The 4 360° rotating cannulas mean that it can be used by each member of the family.