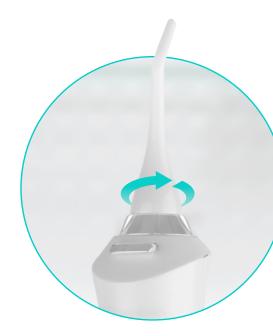

## The guide tip makes sure the positioning is correct

Guide tip and fine cannula that can be tilted 360° make positioning easy. Simply slide the tip over the teeth to clean the space between each tooth or gum.