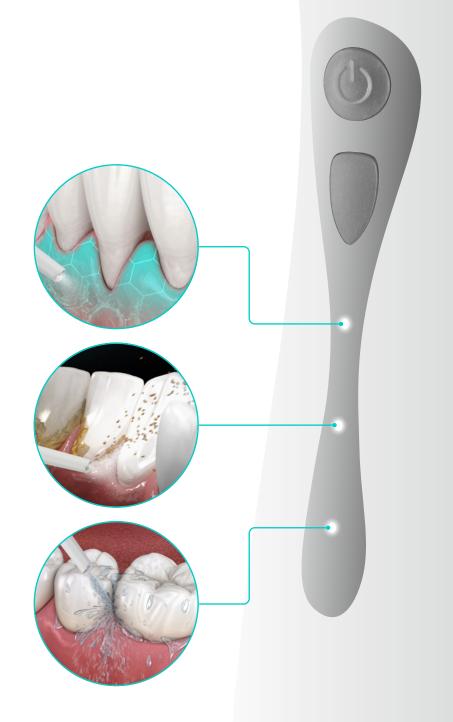

## 3 specific modes for appropriate treatment

With its **3 cleaning modes**, the Hydrojet not only cleans the spaces between your teeth by gently dislodging food residues, but also by removing dental plaque and bacteria.

#### Soft

Suitable for gently massaging the gums, it gently stimulates problem areas by aiming the cannula at the affected area.

#### **Normal**

Intended for treatments that focus on periodontal pockets, it removes bacteria and dental plaque.

#### **Pulse**

This mode is intended for treatments that focus on the teeth to remove bacteria as well as tartar.