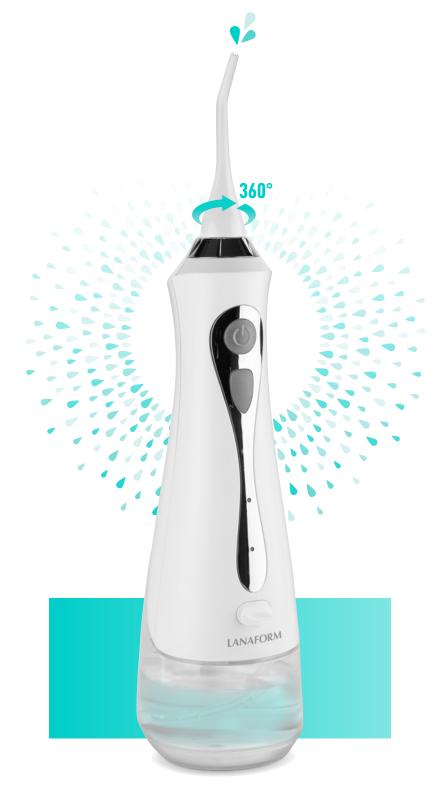

# Improve your gum health and get a gentle and targeted cleaning of your teeth

## The guide tip makes sure the positioning is correct

Guide tip and fine cannula that can be tilted 360° make positioning easy. Simply slide the tip over the teeth to clean the space between each tooth or gum.

### Treatment for each member of the family

The 4 360° rotating cannulas mean that it can be used by each member of the family.