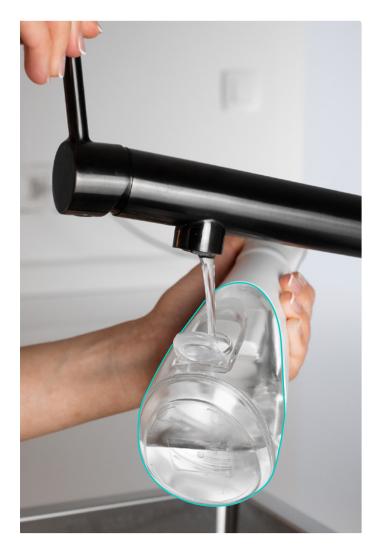

#### ▲ Cleans your whole mouth in just 1 minute

With a 230ml reservoir, the hydrojet cleans your whole mouth in just 1 minute! Position the guide tip, move the cannula and repeat the operation to clean your mouth completely.